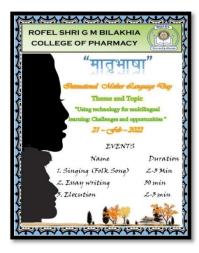

## **CELEBRATION OF INTERNATIONAL MOTHER LANGUAGE DAY -2022**

International Mother Language Day is being observed globally on February 21 to promote linguistic and cultural diversity and multilingualism. The idea to celebrate the International Mother Language Day was approved by United Nations Educational, Scientific and Cultural Organization or UNESCO in 1999.

Our Institute also celebrated International Mother Language Day as on 21<sup>st</sup> February, 2022 under guidance of Principal of the institute <u>Dr. Arindam Paul</u>. Various events were organized for the students of our institute by coordinator cultural events - Mrs. Harshida Patel.

Considering the theme of the International Mother Language Day – 2022 "Using technology for multilingual learning: Challenges and opportunities", <u>An Essay Competition and An Elocution competition</u> were held on the same topic. <u>A singing competition</u> (Folk song) was also held for the students which was based on singing in various languages.