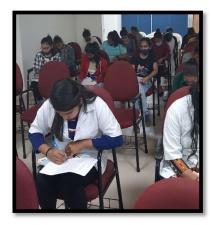

Considering the theme of the International Mother Language Day – 2022 "Using technology for multilingual learning: Challenges and opportunities", <u>An Essay Competition and An Elocution competition</u> were held on the same topic. <u>A singing competition</u> (Folk song) was also held for the students which was based on singing in various languages.

In all of these activities almost 100 students participated and attended the activities.