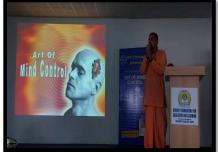

As a part of this celebration motivational speech was also arranged at the college on the topic "Art of Mind control". The speaker for the same was His Grace Sundar Gopal Das, who is a monk and member of ISKCON – International Society for Krishna Conciousness.

Motivational Speech - on Art of Mind Control by H.G. Sundar Gopal Das

**Essay – Singing – Elocution Competition**