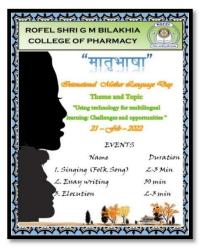

## **CELEBRATION OF INTERNATIONAL MOTHER LANGUAGE DAY -2022**

International Mother Language Day is being observed globally on February 21 to promote linguistic and cultural diversity and multilingualism. The idea to celebrate the International Mother Language Day was approved by United Nations Educational, Scientific and Cultural Organization or UNESCO in 1999.

Our Institute also celebrated International Mother Language Day as on 21<sup>st</sup> February, 2022 under guidance of Principal of the institute <u>Dr. Arindam Paul</u>. Various events were organized for the students of our institute by coordinator cultural events - Mrs. Harshida Patel.

Considering the theme of the International Mother Language Day – 2022 "Using technology for multilingual learning: Challenges and opportunities", <u>An Essay Competition and An Elocution competition</u> were held on the same topic. <u>A singing competition</u> (Folk song) was also held for the students which was based on singing in various languages.