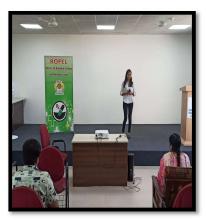

As a part of this celebration motivational speech was also arranged at the college on the topic "Art of Mind control". The speaker for the same was His Grace Sundar Gopal Das, who is a monk and member of ISKCON – International Society for Krishna Conciousness.

Motivational Speech - on Art of Mind Control by H.G. Sundar Gopal Das

**Essay – Singing – Elocution Competition**