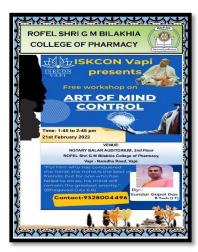

As a part of this celebration motivational speech was also arranged at the college on the topic "Art of Mind control". The speaker for the same was His Grace Sundar Gopal Das, who is a monk and member of ISKCON – International Society for Krishna Conciousness.

Motivational Speech - on Art of Mind Control by H.G. Sundar Gopal Das

**Essay – Singing – Elocution Competition**